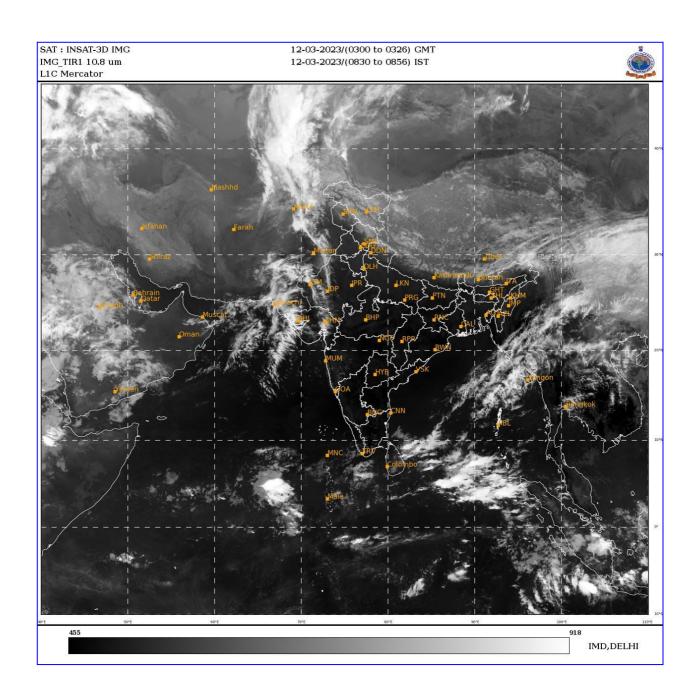

### **BAY OF BENGAL:**

SCATTERED LOW AND MEDIUM CLOUDS WITH EMBEDDED MODERATE TO INTENSE CONVECTION OVER SOUTH BAY OF BENGAL, EASTCENTRAL ADJOINING NORTHWEST BAY OF BENGAL AND ARAKAN COAST.

#### **ARABIAN SEA:**

SCATTERED LOW AND MEDIUM CLOUDS WITH EMBEDDED ISOLATED MODERATE TO INTENSE CONVECTION LAY OVER NORTH AND ADJOINING CENTRAL ARABIAN SEA, SOUTHEAST ARABIAN SEA SOUTH OF LATITUDE 10.0  $^{\circ}$ N AND COMORIN AREA.